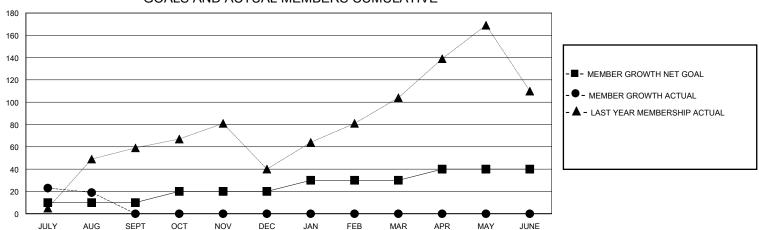

## District 124

Results as of: 8/31/2024

|     |                      | OWIT O/ |
|-----|----------------------|---------|
| GI\ | MT: LOCATION ROMANIA | GMT CA  |

| Clubs                 |               |           |               | Members               |                        |                         |                                                    |  |
|-----------------------|---------------|-----------|---------------|-----------------------|------------------------|-------------------------|----------------------------------------------------|--|
| RESULTS FOR 2024-2025 |               |           |               | RESULTS FOR 2024-2025 |                        |                         |                                                    |  |
| QUARTER               | NEW CLUB GOAL | NEW CLUBS | DROPPED CLUBS | QUARTER MEMB          | SER GROWTH NET<br>GOAL | MEMBER GROWTH<br>ACTUAL | DROPPED<br>MEMBERS ACTUAL<br>(including transfers) |  |
| JULY/AUG/SEPT         | 1             | 1         | 0             | JULY/AUG/SEPT         | 10                     | 31                      | 12                                                 |  |
| OCT/NOV/DEC           | 0             | 0         | 0             | OCT/NOV/DEC           | 10                     | 0                       | 0                                                  |  |
| JAN/FEB/MAR           | 1             | 0         | 0             | JAN/FEB/MAR           | 10                     | 0                       | 0                                                  |  |
| APR/MAY/JUNE          | 1             | 0         | 0             | APR/MAY/JUNE          | 10                     | 0                       | 0                                                  |  |

## GOALS AND ACTUAL MEMBERS CUMULATIVE

| DROPPED CLUBS: 0          |    | 7 CLUBS OF 83 ADDED 1 OR MORE<br>NEW MEMBERS | GENDER DISTRIBUTION  MALE 853 (49.85%)  FEMALE 858 (50.15%) |              |     |
|---------------------------|----|----------------------------------------------|-------------------------------------------------------------|--------------|-----|
| DROPPED MEMBERS           |    |                                              | FEMALE                                                      | 030 (30.13%) |     |
| DECEASED                  | 1  | CLICK HERE FOR CUMULATIVE                    | TOTAL FAMILY UNIT MEMBERS                                   |              | 227 |
| CLUB CANCELLED 0 OTHER 11 |    | MEMBERSHIP DATA                              | FAMILY MEMBERS PAYING HALF DUES                             |              | 116 |
| TOTAL                     | 12 |                                              |                                                             |              |     |