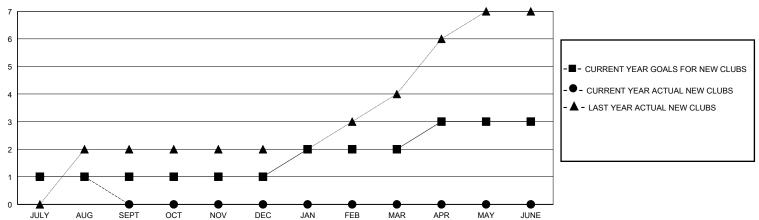

## District 124

Results as of: 8/31/2024

|     |                      | OWIT O/ |
|-----|----------------------|---------|
| GI\ | MT: LOCATION ROMANIA | GMT CA  |

| Clubs                 |               |           |               | Members               |                        |                         |                                                    |  |
|-----------------------|---------------|-----------|---------------|-----------------------|------------------------|-------------------------|----------------------------------------------------|--|
| RESULTS FOR 2024-2025 |               |           |               | RESULTS FOR 2024-2025 |                        |                         |                                                    |  |
| QUARTER               | NEW CLUB GOAL | NEW CLUBS | DROPPED CLUBS | QUARTER MEMB          | SER GROWTH NET<br>GOAL | MEMBER GROWTH<br>ACTUAL | DROPPED<br>MEMBERS ACTUAL<br>(including transfers) |  |
| JULY/AUG/SEPT         | 1             | 1         | 0             | JULY/AUG/SEPT         | 10                     | 31                      | 12                                                 |  |
| OCT/NOV/DEC           | 0             | 0         | 0             | OCT/NOV/DEC           | 10                     | 0                       | 0                                                  |  |
| JAN/FEB/MAR           | 1             | 0         | 0             | JAN/FEB/MAR           | 10                     | 0                       | 0                                                  |  |
| APR/MAY/JUNE          | 1             | 0         | 0             | APR/MAY/JUNE          | 10                     | 0                       | 0                                                  |  |

## GOALS AND ACTUAL NEW CLUBS CUMULATIVE